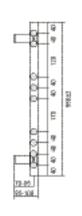

## TECHNICAL DIAGRAMS MCCARTHY ELECTRIC

550X500MM

900X500MM

JANUARY 2022 A1

## MCCARTHY ELECTRIC

| Height (mm) | Length (mm) | Depth(mm) | Product Code | Wiring Side     | Output at ΔT50k |
|-------------|-------------|-----------|--------------|-----------------|-----------------|
|             |             |           |              |                 | Watts           |
| 550         | 500         | 85        | 121019       | Right Hand Side | 200             |
| 900         | 500         | 85        | 121020       | Right Hand Side | 400             |