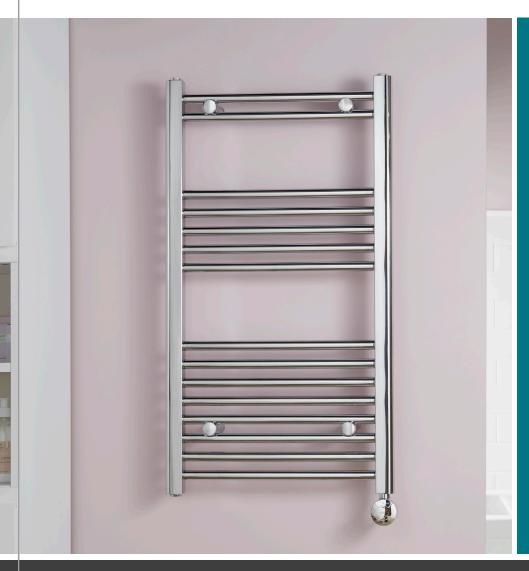

## TOWELRADS MCCARTHY - 43° REGULATED Towelra

The McCarthy range offers a low surface temperature towel rail solution ensuring paramount safety for all who use it. The temperature regulates at 43° giving piece of mind in smaller spaces, or spaces which are used by the elderly or children

## **FEATURES AND BENEFITS**

- Low surface temperature ensures paramount safety for all who use it.
- Factory-filled and ready to fit.

- Regulated at 43 degrees centigrade.
- Safe in Zones 2 and 3.
- IP44 Rated.