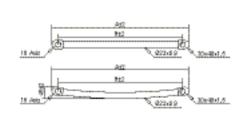

## TECHNICAL DIAGRAMS MCCARTHY ELECTRIC

550X500MM

900X500MM

JANUARY 2022 A1

## MCCARTHY ELECTRIC

| Height (mm) | Length (mm) | Depth(mm) | Product Code | Wiring Side     | Output at ΔT50k |
|-------------|-------------|-----------|--------------|-----------------|-----------------|
|             |             |           |              |                 | Watts           |
| 550         | 500         | 85        | 121019       | Right Hand Side | 200             |
| 900         | 500         | 85        | 121020       | Right Hand Side | 400             |