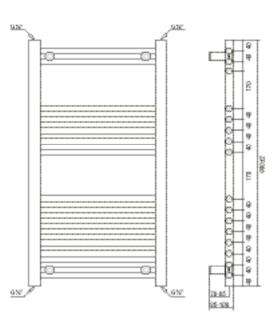

## TECHNICAL DIAGRAMS MCCARTHY ELECTRIC

550X500MM

900X500MM

JANUARY 2022 A1

## MCCARTHY ELECTRIC

| Height (mm) | Length (mm) | Depth(mm) | Product Code | Wiring Side     | Output at ΔT50k |
|-------------|-------------|-----------|--------------|-----------------|-----------------|
|             |             |           |              |                 | Watts           |
| 550         | 500         | 85        | 121019       | Right Hand Side | 200             |
| 900         | 500         | 85        | 121020       | Right Hand Side | 400             |