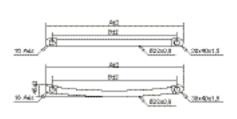

## TECHNICAL DIAGRAMS MCCARTHY ELECTRIC

550X500MM

900X500MM

JANUARY 2022 A1

## MCCARTHY ELECTRIC

| Height (mm) | Length (mm) | Depth(mm) | Product Code | Wiring Side     | Output at ΔT50k |
|-------------|-------------|-----------|--------------|-----------------|-----------------|
|             |             |           |              |                 | Watts           |
| 550         | 500         | 85        | 121019       | Right Hand Side | 200             |
| 900         | 500         | 85        | 121020       | Right Hand Side | 400             |