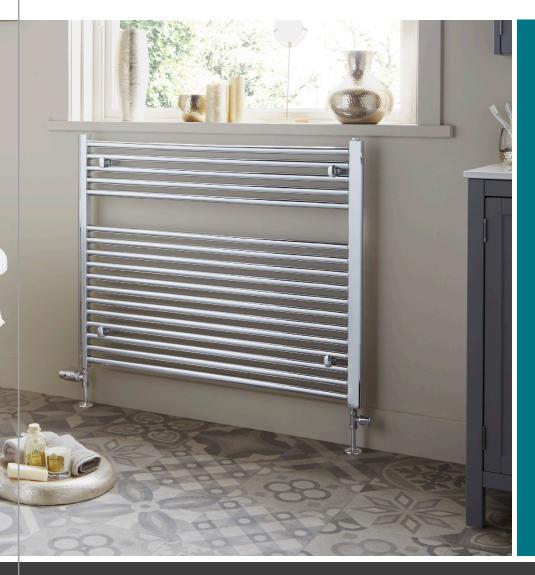

# TOWELRADS PISA HORIZONTAL

The Pisa 25mm bar range is our market leading ladder rail. The diameter of the bar is directly linked to heat output so the larger the bar the higher the holding capacity of the towel rail, giving greater heat output. Available in both straight and curved designs, this radiator compliments any bathroom.

Available in both straight and curved designs, the Pisa radiators will compliment any bathroom.

The Pisa horizontal radiator provide high heat output through the use of multiple 25mm bars.

Max working pressure: 10 bar

#### **FEATURES AND BENEFITS**

- · High heat output achieved by using 25mm bars.
- · Can be used on central heating or Dual Fuel systems.
- · Wide range of sizes to cater for all spaces.
- An even higher heat output can be acheived via painted or powder coated models.
- Horizontal models fit neatly under windows.