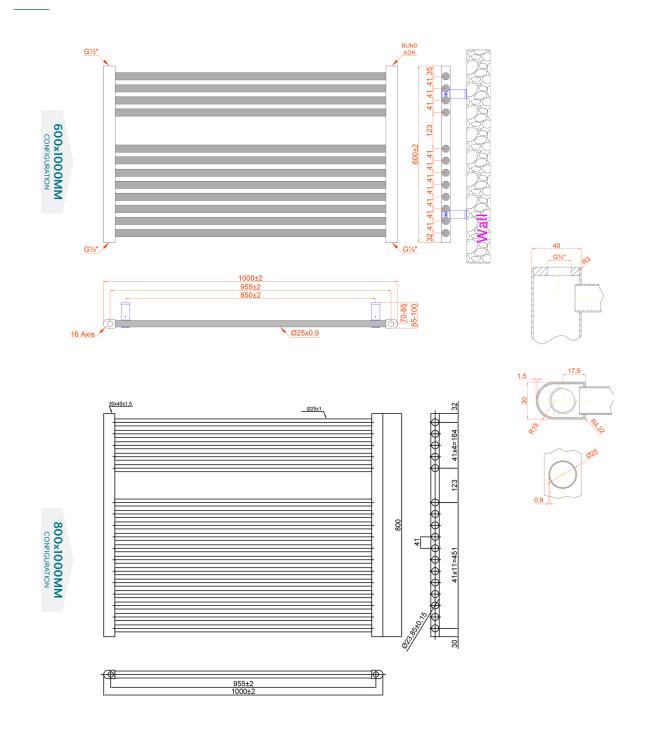

#### **PISA HORIZONTAL**

| Height (mm) | Length (mm) | Pipe Centres (mm) | Product Code | Output at ΔT50k |      |
|-------------|-------------|-------------------|--------------|-----------------|------|
|             |             |                   |              | Watts           | BTU  |
| 600         | 1000        | 955               | 140063       | 369             | 1259 |
| 800         | 1000        | 955               | 140064       | 482             | 1645 |

## TECHNICAL DIAGRAMS

### PISA HORIZONTAL

MARCH 2023